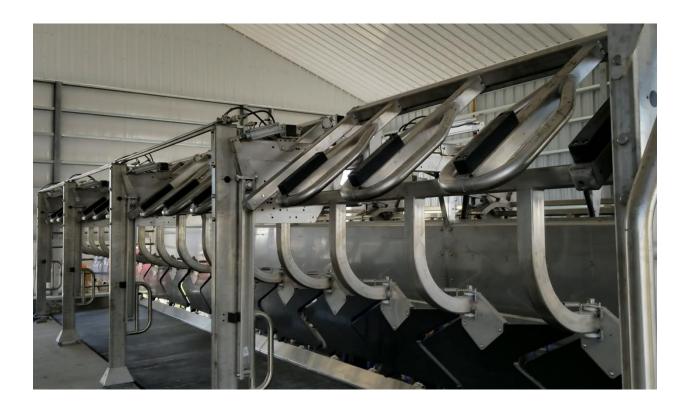

## **DeLaval Parlor P500**

The DeLaval Parlor P500 represents a whole new approach to moving cows quickly, calmly and efficiently through the milking process

- **DeLaval SynchroSweep** features independently controlled, suspended, nonoverlapping sequence gates for a quieter milking environment, greater cow comfort and fast cow exit.
- DeLaval SynchroArc has been designed to increase milking routine efficiency with a smaller footprint and fewer vertical space requirements.
- **DeLaval SynchroControl** provides more technology, more functions and more information so that your parlor can be operated safely, comfortably and efficiently.
- Features adjustability during installation for different breeds, providing your herd the most comfortable fit possible.
- Designed for minimal downtime during retrofit installations