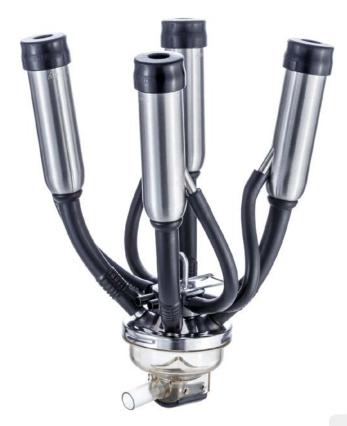

## **DeLaval MC30 HD Cluster**

Harvest milk quickly, gently, and completely, with easy handling clusters that provide consistently good milking performance and protect udder health

- Stainless steel top
  - More robust than claws with plastic nipples (ex. Boumatic Flow Star)
- 12mm nipples allow for quick milk evacuation
  - Less potential for milk tube flooding / teat end impacts
- Equipped with 5/8" or 3/4" outlet
- Light weight unit for better cluster alignment
- Easy Serviceability
- Side to side pulsation
- Easy to handle / hold
- Comes with DeLaval Clover liners for faster, gentler and more complete milk out