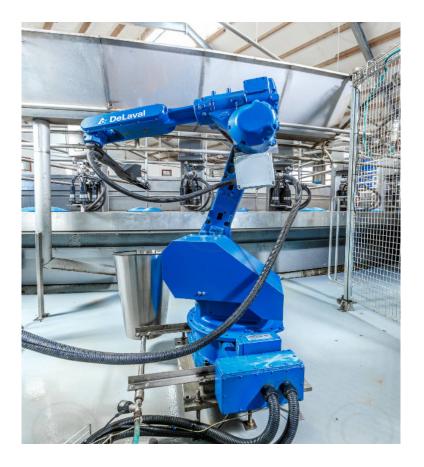

## **DeLaval TSR Teat Spray Robot**

The DeLaval TSR Save time and money by automating the pre and or post teat spray applications, maintaining cow health while reducing labor

## Accurate, optimal and consistent method from applying teat spray

- Cuts Labor costs dramatically by quick Return on Investment
- Simple, consistent, accurate application
- Optimized consumption of teat spray at high precision of the spray
  activity
- Pre and post spray applications available
- Capacity less than 8 seconds per cow or more than 400 cows per hour
- Integrated with PR3100 for safer operation
- Compatible with DeLaval teat spray products