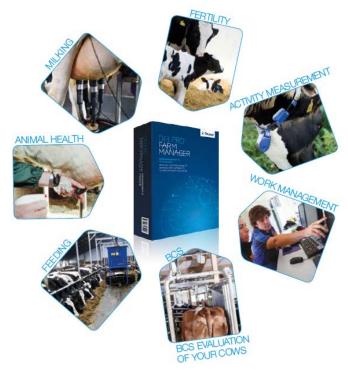

## **DeLaval DelPro™ Farm Manager**

Farm and Herd Management as should be, real time information to make the right decisions.

- Integrate real time information from the DeLaval sensors into the smart and easy to use DelPro herd management software.
  - ✓ Automatic cow ID
  - ✓ Milk production
  - ✓ Cow activity monitoring (heat detection & health issues)
  - ✓ Automatic Body Condition Scoring
  - ✓ Individual feeding
  - ✓ Automatic sorting
  - ✓ Milking parlour performance
- Tons of data converted in valuable information:
  - ✓ Performance overview (Monitoring board)
  - ✓ Herd statics and herd projection.
  - ✓ Cow cards, comprehensive individual monitoring
  - ✓ Reproduction management and performance
  - √ Health management
  - √ Standard operational procedures (SOP)
  - ✓ Customizable reports and filters
- Manage by exception: easily find cows that need your attention