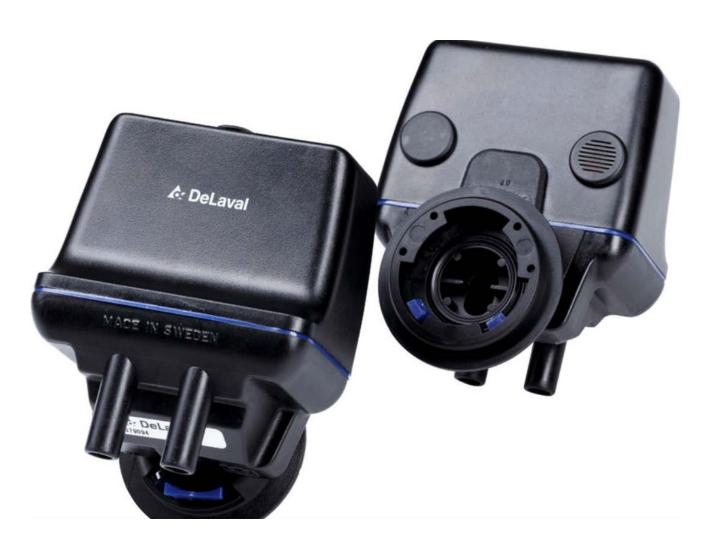

## **DeLaval Pulsator EP 100**

## Precise pulsation in the milking parlor

- The heart of DeLaval pulsator EP100 is a quartz crystal, which resonates with the same precision as a digital watch
- Accurate timing of the intervals between changes in vacuum and air pressure is important for rapid milking and good udder health. These changes are governed by the pulsation rate.
- The pulsation ratio requires accurate timing too. This is important in the relationship between the length of the milking phase and the massage phase - essential for the maintenance of healthy teats and quality milk production
- EP100 has specially designed solenoids which are easy to clean and simple to maintain.