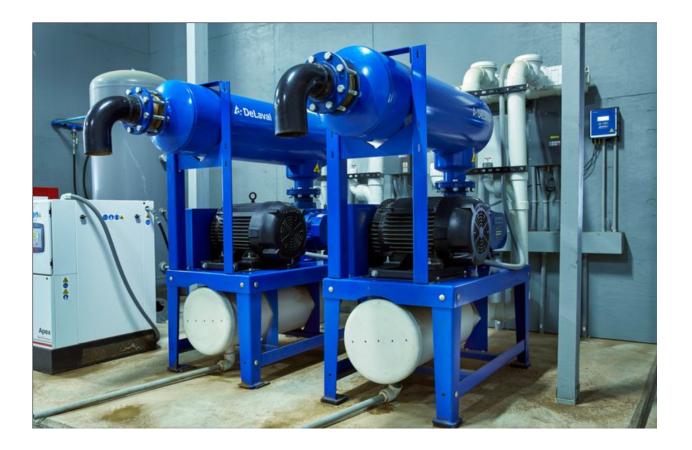

## **DeLaval LVP Vacuum Pumps**

## More performance with lower cost CFM per horsepower, exclusive to DeLaval

- The LVP is a vacuum system built exclusively for DeLaval.
- The pump has time ported rotors and a "Q" quiet casting that provides more CFM per horsepower while still reducing the decibels up to 5dBA over traditional cylinders.
- The single piece rotor construction provides greater strength and rigidity, combined with a heavier casting allows tighter clearances which gives you greater efficiency. We also are able to have lower operating temperatures which enhance the life of the system.
- New dual splash lube provides reliable splash lubrication on both gear and drive ends for longer life.
- Up to 62% more sump capacity ensures a cool well lubricated system.
- Use the exclusive "VPC Multi-pump Control" to save KW hours all day long