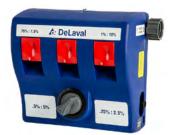

## **DeLaval Teat Dip Dispensing Systems**

For best results, use Multi Dose MD with an automatic or manual teat dip dispensing system from DeLaval. Both units are designed and metered to dispense all four formulations of Multi Dose MD accurately and on-demand.

### DeLaval MDTD Manual Dispensing System

- Simple, easy push-button design
- Select and dispense the teat dip you desire
- Doesn't require electricity or air; water connection only