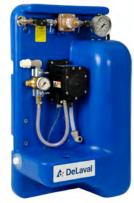

## **DeLaval Teat Dip Dispensing Systems**

For best results, use Multi Dose MD with an automatic or manual teat dip dispensing system from DeLaval. Both units are designed and metered to dispense all four formulations of Multi Dose MD accurately and on-demand.

#### **DeLaval TD Automatic Dispensing System**

- Dispense dip to the parlor from up to 200 feet away
- Attach up to eight spray connections
- Reduce your on-farm footprint of chemicals