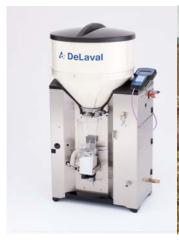

## **DeLaval CF1000S**

- Powder only or combination (whole milk/powder) units available
- Up to 4 nipples per feeder
- Automatic registration
- Priority control
- Automatic calibration
- Option to clean mixing jar and hoses between calves
- Fully Automatic cleaning up to 4 times a day
- Feed calves individually
- IQ heating for always correct feeding temperature
- Precise fresh portions, with no wastage
- Calves drink small portions 4-6 times daily
- Easy weaning
- 10-14 day weaning period
- Unique "Carry-Over" Feeding
  - ✓ DeLaval is the only company to offer automated calf feeders working around the clock.
  - ✓ Our exclusive software accommodates each calf's unique feeding pattern by making sure it receives its last ration even after a new day begins. The seamless, 24-hour operation of DeLaval automated calf feeders results in fewer feeding bottlenecks and satisfied, calm calves.